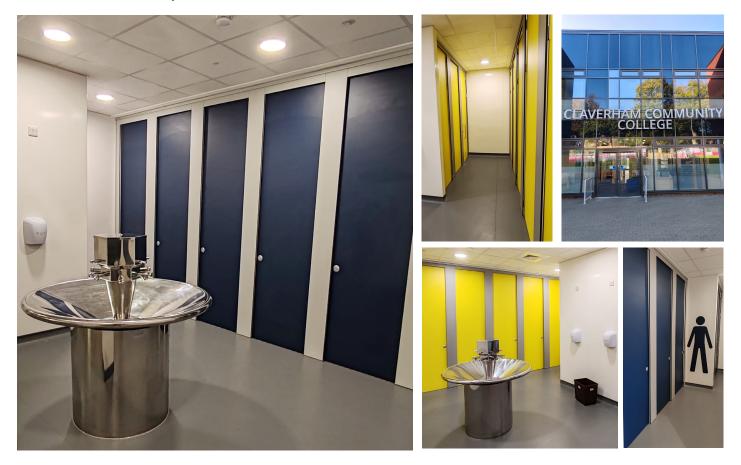

## **Claverham College**

Bowmer + Kirkland | East Sussex

Situated on the outskirts of the historic town of Battle in East Sussex, Claverham Community College was established in 1973. The college caters for all children between the ages of 11 and 16.

## **Splash Privacy SGL Cubicles:**

- A sturdy, stylish and impact resistant full height toilet cubicle system
- Designed with a modern Satin Anodised Aluminium headrail and floor mounted pilasters which offers a sleek finish while remaining extremely durable
- Privacy strips on each side of full height doors leaving a 5mm gap either side of the door for extra privacy

## **PDQ Panel & Frame:**

- Fast and simple installation
- SGL panels for durability
- Chosen to match the washroom colours