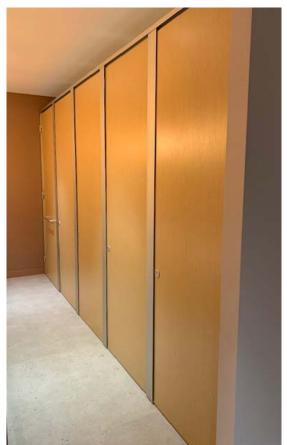

## **Minima Privacy Veneer Cubicles:**

- · A contemporary, minimalist and flexible cubicle system
- Designed with a modern Satin Anodised Aluminium frame offers a sleek finish while remaining extremely durable
- Divisions and pilasters fitted with U channels for quick and easy installation

## **PDQ Panel & Frame:**

- Fast and simple installation
- Chosen in matching luxury Real Wood Veneer