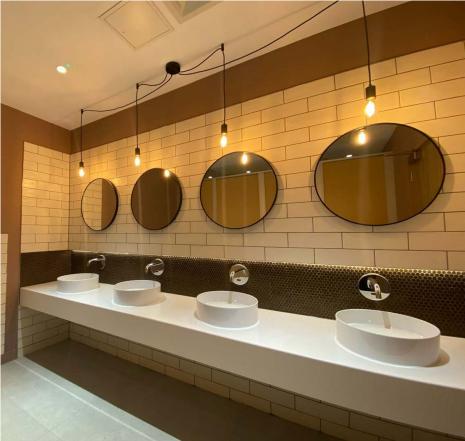

## **Solid Surface Countertop Vanity:**

- Continuing the contemporary but natural design of the hotel our Solid Surface vanity tops were chosen to finish the washrooms
- Durable, flexible and delivering a beautifully smooth and stylish finish