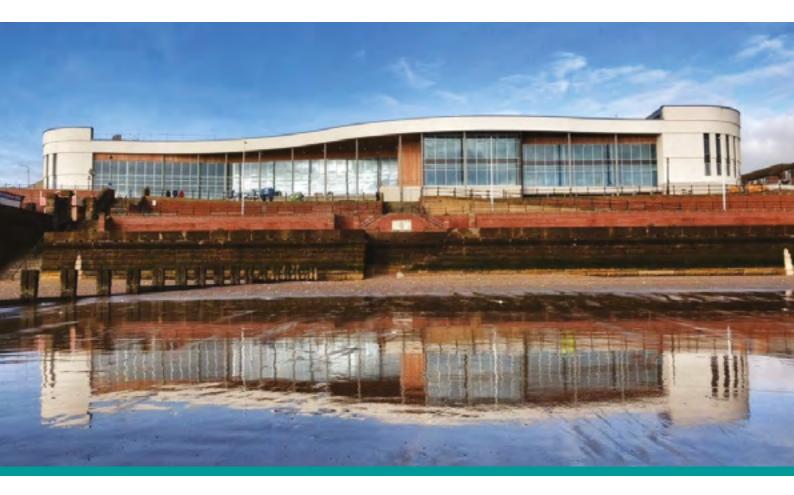

## **Bridlington Leisure World**

BAM Construction | Bridlington

Built by BAM Construction, Bridlington Leisure World, is a brand new state of the art leisure facility set on Bridlington promenade, featuring lane swimming pool, climbing, fitness suite.

## TBS showcase at a state of the art leisure facility

Products that were durable and easy to maintain while providing good looks were key on this 40 million project, TBS Slimline range of cubicles, Eclipse lockers and solid surface vanity tops and shelves certainly hit the mark.