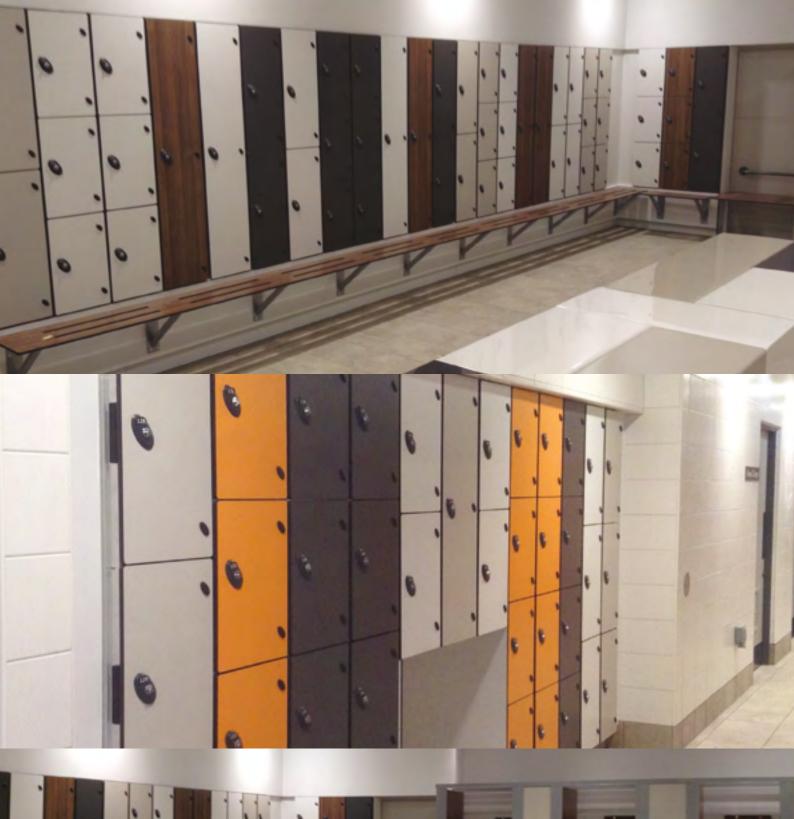

TBS Eclipse lockers feature solid grade laminate doors with a rolled aluminium carcass and are available in various configurations, Bridlington Leisure World specified a number of combinations including 1,2,3 and 4 tier, in a 3 tone grey colour combination to ensure a neutral finish, while some doors featured a vibrant Orange colour or a contemporary Walnut finish.

Eclipse lockers are regularly installed in leisure environments such as swimming pools and leisure centres and come with a variety of locking options such as cam locks, hasp & staple lock, £1 coin return or digital locks. Eclipse lockers can be adapted for wheelchair users as.