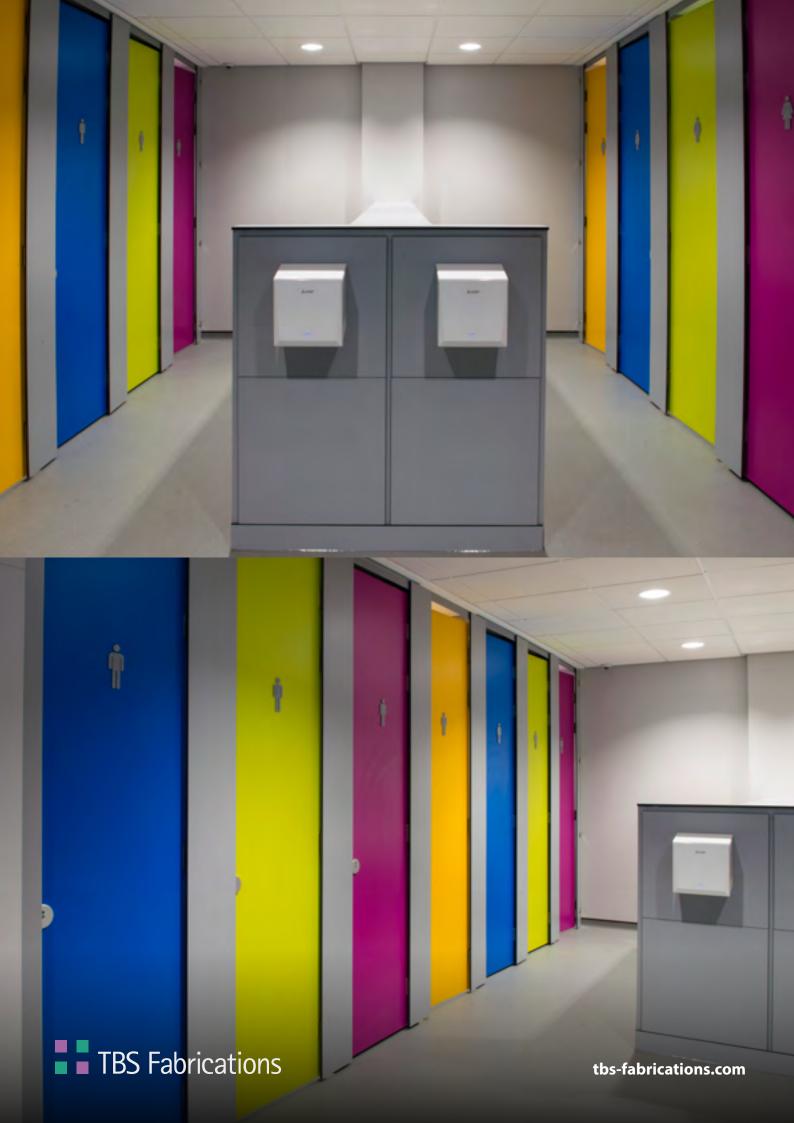

The brief was to supply a robust, full height unisex cubicle for open plan wc areas, to reduce anti social behaviour in the toilet areas. The result is a modern, fresh and bright wc area which pupils feel comfortable in.

## Modern, Fresh and Bright for pupils in busy school

TBS full height Genesis range was selected. The solid grade laminate doors, pilasters and divisions ensure the panels are of the highest robustness available, impervious to water, durable and hygienic, the ideal choice for a busy secondary school environment.

Cubicle divisions were fixed at the ceiling and floor in U channels to create total privacy and reduce the risk of camera phones being used in the cubicles.

TBS Genesis cubicles are available in various heights with differing floor clearances to suit the client needs in terms of privacy. Floor options include a 150mm / 100mm / 50mm leg or fixing the division to the floor for ultimate privacy.

4 different vibrant door colours Polyrey P092 Pomme Verte / Y022 Rose Bougainvillee / B001 Bleu Flash and G031 Genet were selected from the Polyrey Washroom Collection, with matching Zenith CGL panels to conceal the cisterns. To compliment the bright door colours Polyrey G003 Gris Perle was selected for a contrast colour on the pilaster and division.