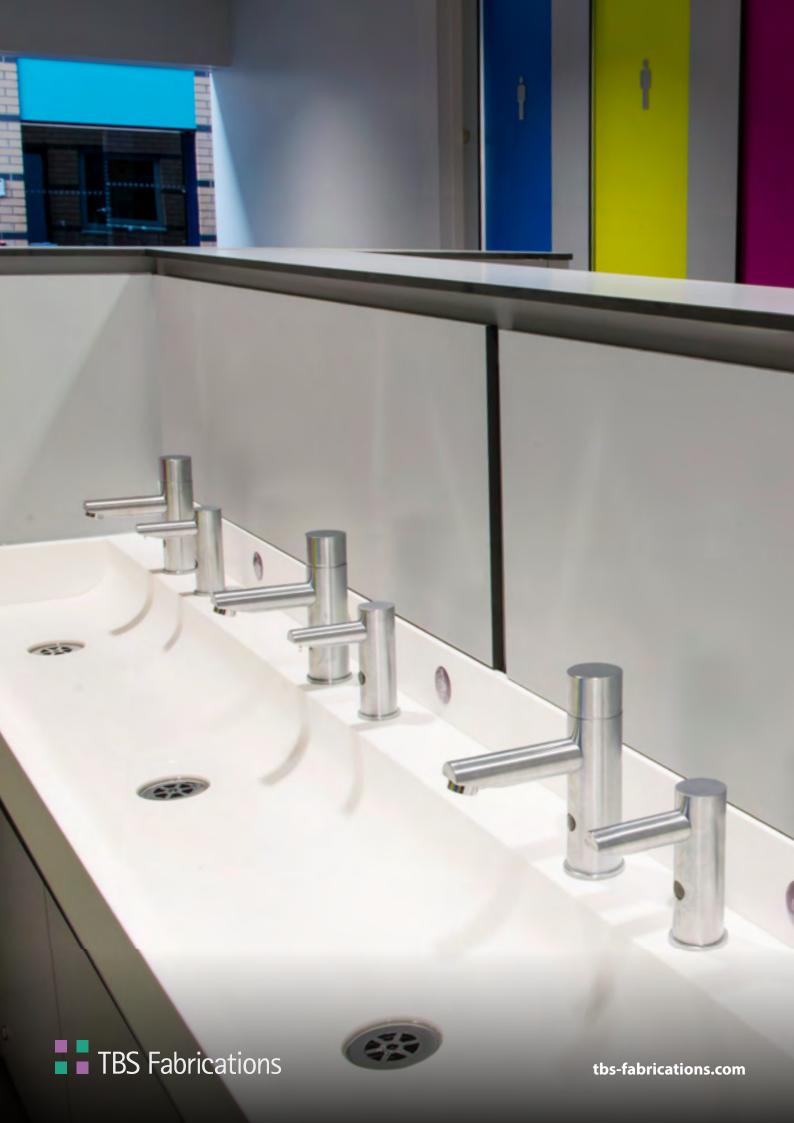

## Modern, Fresh and Bright for pupils in busy school

TBS full height Genesis range was selected. The solid grade laminate doors, pilasters and divisions ensure the panels are of the highest robustness available, impervious to water, durable and hygienic, the ideal choice for a busy secondary school environment.