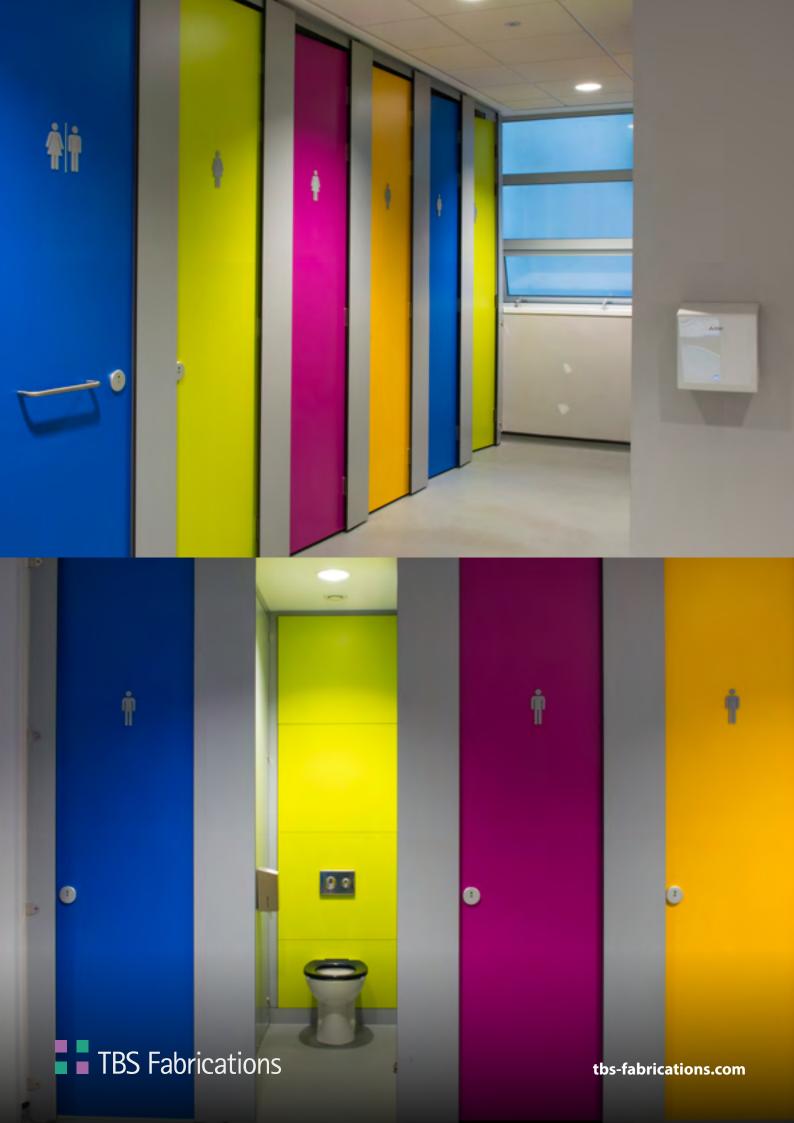

The brief was to supply a robust, full height unisex cubicle for open plan wc areas, to reduce anti social behaviour in the toilet areas. The result is a modern, fresh and bright wc area which pupils feel comfortable in.

## Modern, Fresh and Bright for pupils in busy school

TBS full height Genesis range was selected. The solid grade laminate doors, pilasters and divisions ensure the panels are of the highest robustness available, impervious to water, durable and hygienic, the ideal choice for a busy secondary school environment.

4 different vibrant door colours Polyrey P092 Pomme Verte / Y022 Rose Bougainvillee / B001 Bleu Flash and G031 Genet were selected from the Polyrey Washroom Collection, with matching Zenith CGL panels to conceal the cisterns. To compliment the bright door colours Polyrey G003 Gris Perle was selected for a contrast colour on the pilaster and division.